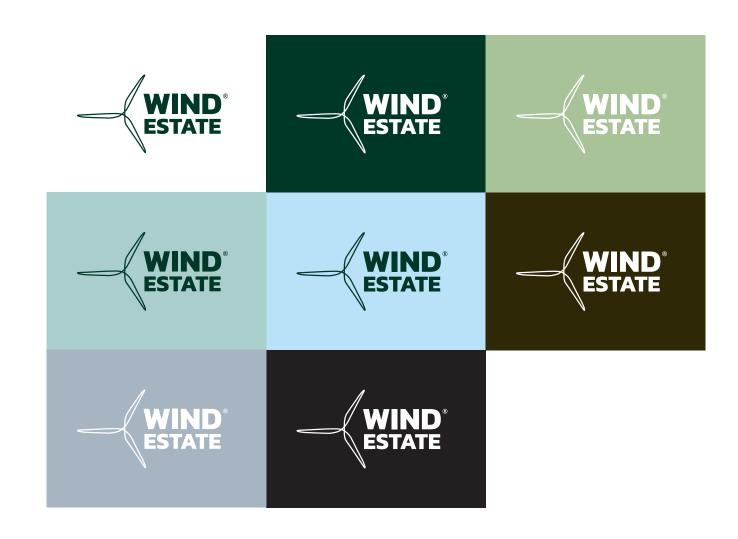

## Logo use

The logo may only be used in its original version.

The colored logo may only be used on a white background.

The colored logo must not be used on a dark background.

The white logo must always be used on a dark background.

No modifications may be made to the logo shield or wordmark.

The colors of the logo or wordmark must not be changed.